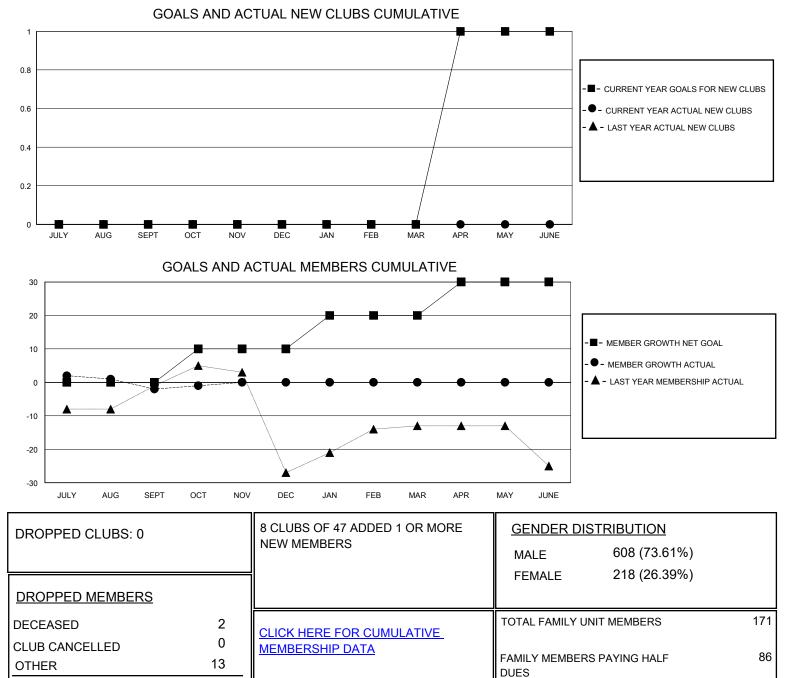

## MONTHLY MEMBERSHIP PROGRESS REPORT

District 5M 13

Results as of: 10/31/2023

| GMT:                  | LOCATION MANITOBA |           |               |                       |                         |                         | GMT CA                                             |
|-----------------------|-------------------|-----------|---------------|-----------------------|-------------------------|-------------------------|----------------------------------------------------|
| Clubs                 |                   |           |               | Members               |                         |                         |                                                    |
| RESULTS FOR 2023-2024 |                   |           |               | RESULTS FOR 2023-2024 |                         |                         |                                                    |
| QUARTER               | NEW CLUB GOAL     | NEW CLUBS | DROPPED CLUBS | QUARTER               | MBER GROWTH NET<br>GOAL | MEMBER GROWTH<br>ACTUAL | DROPPED<br>MEMBERS ACTUAL<br>(including transfers) |
| JULY/AUG/SEPT         | 0                 | 0         | 0             | JULY/AUG/SEPT         | 0                       | 8                       | 9                                                  |
| OCT/NOV/DEC           | 0                 | 0         | 0             | OCT/NOV/DEC           | 10                      | 7                       | 6                                                  |
| JAN/FEB/MAR           | 0                 | 0         | 0             | JAN/FEB/MAR           | 10                      | 0                       | 0                                                  |
| APR/MAY/JUNE          | 1                 | 0         | 0             | APR/MAY/JUNE          | 10                      | 0                       | 0                                                  |